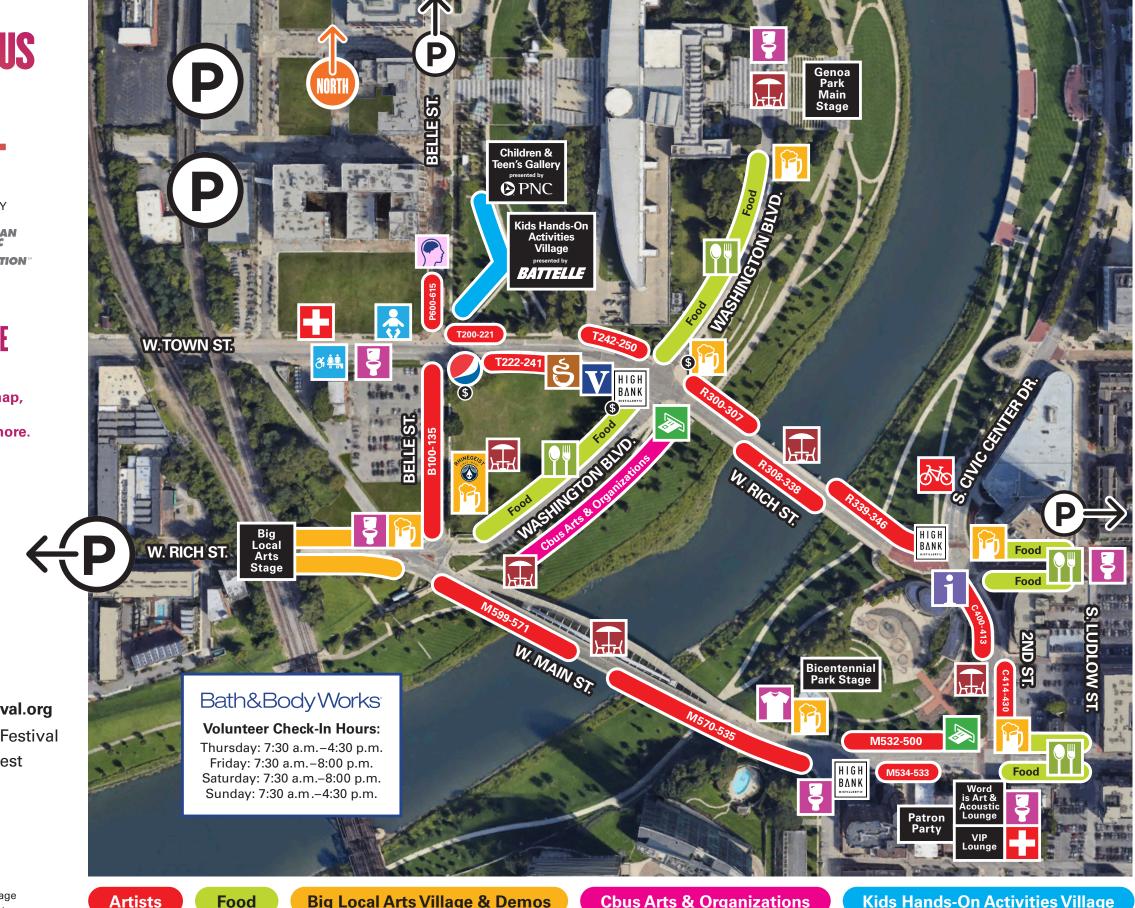

## ColumbusArtsFestival.org

f Columbus Arts Festival

O ColumbusArtsFest

Lost & Found: Located at COSI (lower level)

**Lost Parents:** 

Located at First Aid Tents

Wheelchair Accessible:

Parking: Posted at each parking lot or garage Restrooms: Available at all restroom locations

NEW: Universal Restroom & Changing Table

**Big Local Arts Village & Demos** 

**Cbus Arts & Organizations** 

**Kids Hands-On Activities Village** 