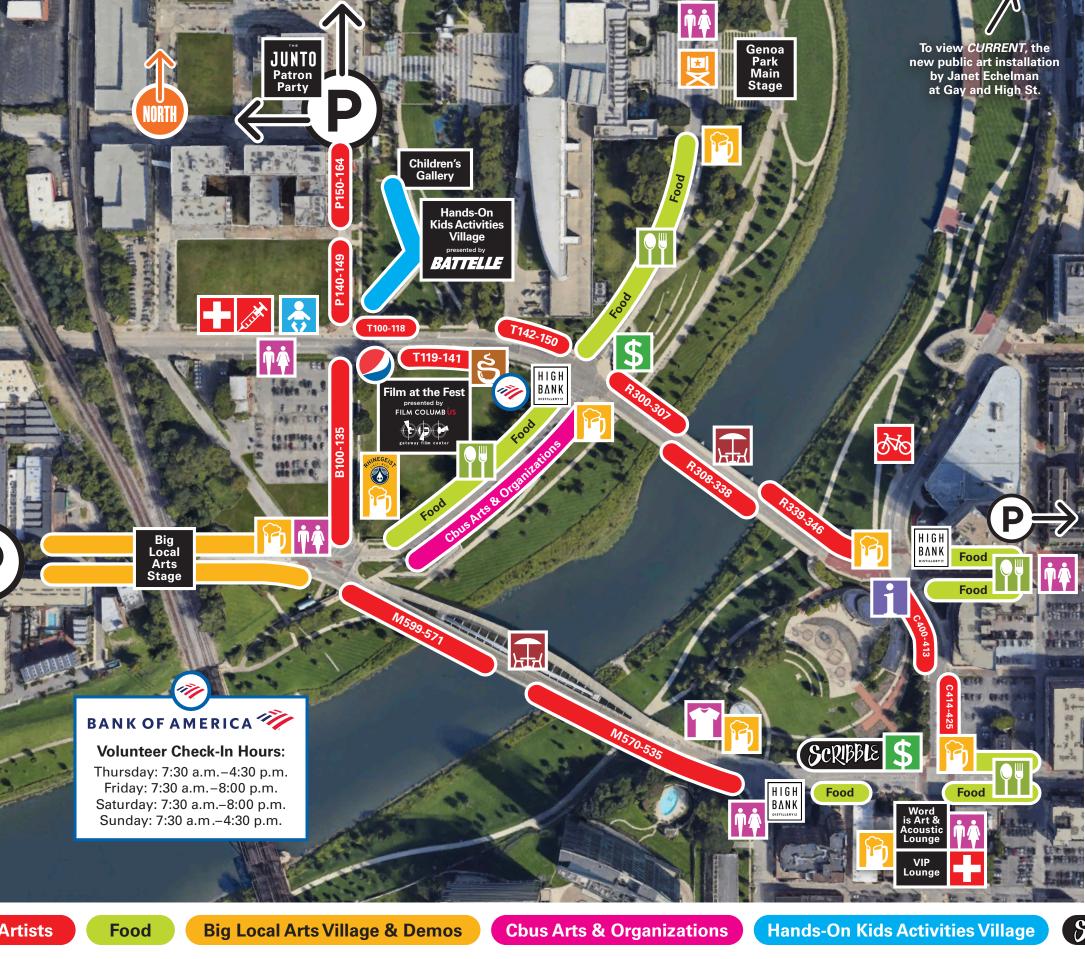

**Lost Parents:** 

COVID and Flu Vaccines:

Located at First Aid Tents

Offered in partnership with Columbus Public Health and Columbus Division of Fire

Wheelchair Accessible:

Parking: Posted at each parking lot or garage Restrooms: Available at all restroom locations

**Artists** 

SCRIBBLE

**Bike Parking** 