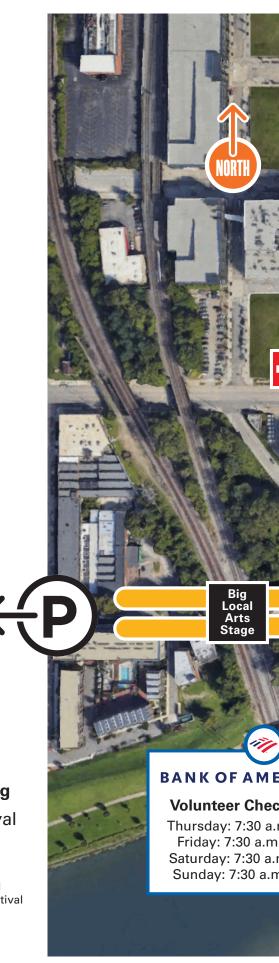

**Lost Parents:** 

COVID and Flu Vaccines:

Located at First Aid Tents

Offered in partnership with Columbus Public Health and Columbus Division of Fire

Wheelchair Accessible:

Parking: Posted at each parking lot or garage Restrooms: Available at all restroom locations

**Artists** 

SCRIBBLE

**Bike Parking** 